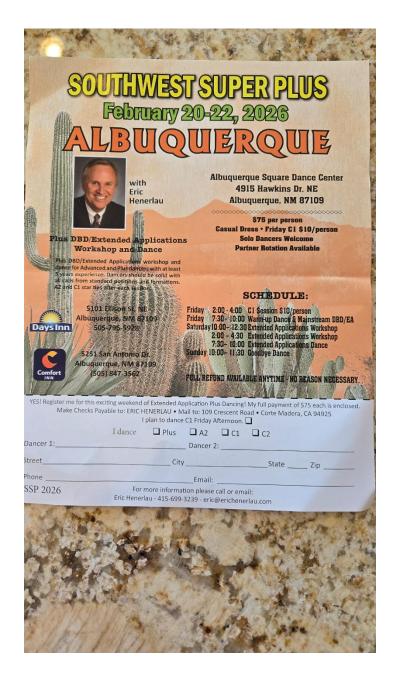

**Veteran's Dance** November 1, 2025 (Flyer p. 37)

Pat Carnathan November 14-15, 2025

Jingle Bell Rock WeekendDecember 5-7, 2025(Flyer p. 39-40)SW Super PlusFebruary 20-22, 2026(Flyer p. 42)