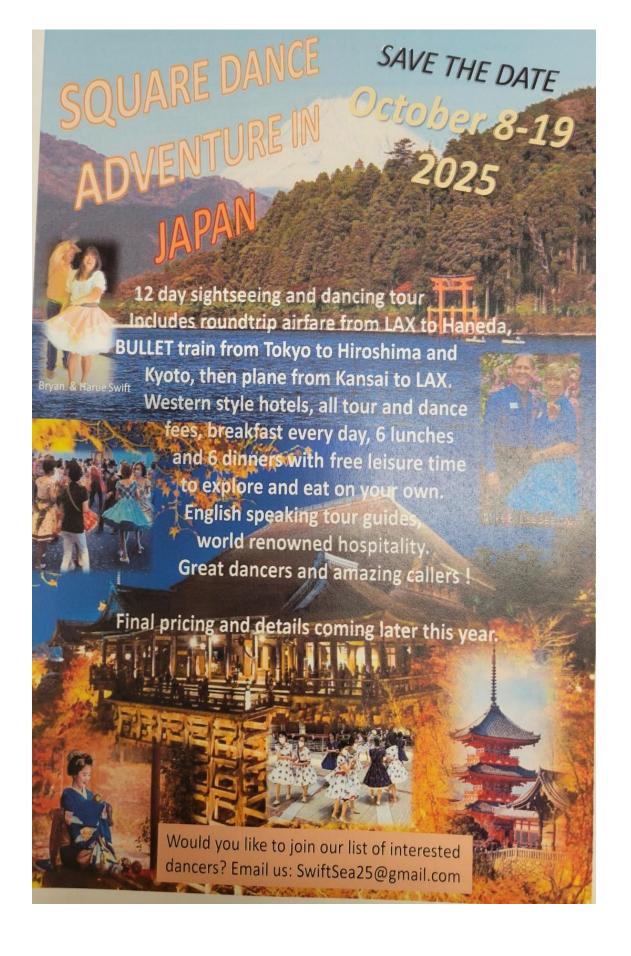

www.tnsquaredance.org)

**Square Dance Adventure** Tokyo, Japan October 8-19, 2025 (Flyer p. 33)

**Top of The Line S & R Cruise** Mexico February 8-15, 2026

(Flyer <a href="https://www.facebook.com/share/p/TSwBPVTgagH51MWS/?mibextid=A7sQZp">https://www.facebook.com/share/p/TSwBPVTgagH51MWS/?mibextid=A7sQZp</a>)