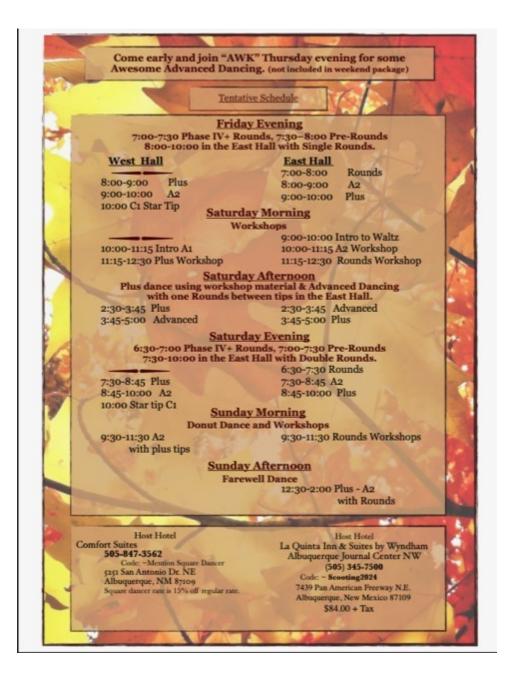

### **Special Dances at the ASDC**

| Summer Sounds                                  | June 7-9, 2024              | (Flyer p. 12)    |
|------------------------------------------------|-----------------------------|------------------|
| Christmas In July Dance                        | July 6, 2024                | (Flyer p. 15)    |
| Hot August Nights                              |                             |                  |
| with Tony Oxendine                             | August 16-18, 2024          | (Flyer p. 14)    |
| with Mike Hogan                                | August 15-17, 2025          |                  |
| Chase the Chile                                | August 30-September 1, 2024 | (Flyer p. 21)    |
| 43 <sup>rd</sup> NM State Round Dance Festival | September 6-8, 2024         | (Flyer p. 22)    |
| 3 <sup>rd</sup> Scootin' Into Autumn           | September 27-29, 2024       | (Flyer p. 24-25) |
| Veteran's Day Dance                            | November 2, 2024            | (Flyer p. 27)    |
| Toys for Tots Dance                            | December 7, 2024            | (Flyer p. 30)    |
| Southwest Super Plus                           | February 14-16, 2025        | (Flyer p. 31)    |