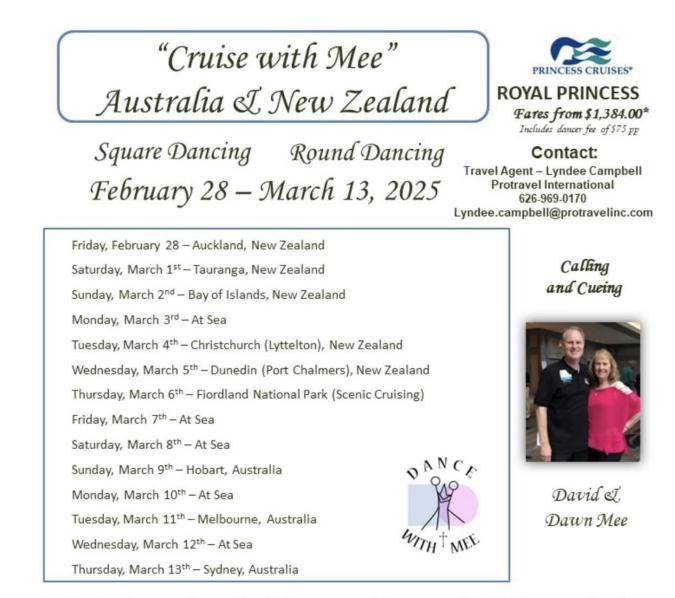

#### **National Square Dance Convention**

|                             | Milwaukee, WI 73rd   | June 26-29, 2024      |                  |
|-----------------------------|----------------------|-----------------------|------------------|
| IAGSDC                      | <u>Durham, NC</u>    | July 4-7, 2024        |                  |
| Cruise with Mike (Changed!) | Canada & New England | Aug. 29-Sept. 7, 2024 | (Flyer p. 17-18) |
| Hawaii 2024                 | Waikiki, HI          | November 20-25        | (Flyer p. 29)    |
| Cruise with Mee             | Australia & NZ       | Feb. 28-Mar. 13, 2025 | (Flyer p. 32)    |
| USAWest Square Dance Conve  | ntion Spokane, WA    | July 23-26, 2025      | (Flyer p. 33)    |