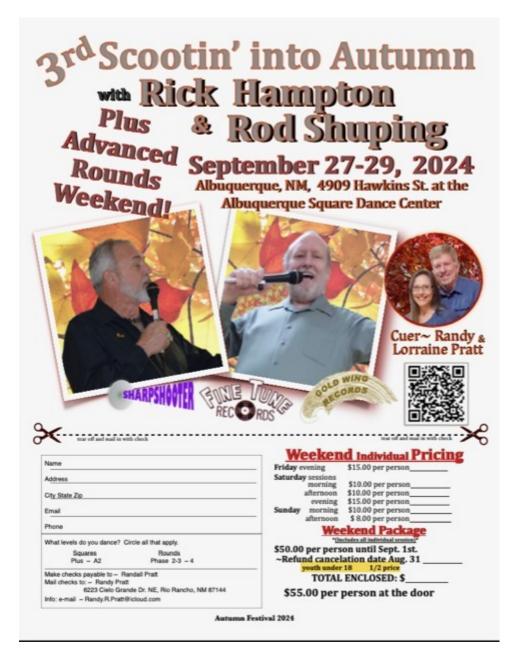

### **Special Dances at the ASDC**

| Summer Sounds                                  | June 7-9, 2024              | (Flyer p. 12)    |
|------------------------------------------------|-----------------------------|------------------|
| Christmas In July Dance                        | July 6, 2024                | (Flyer p. 15)    |
| Hot August Nights                              |                             |                  |
| with Tony Oxendine                             | August 16-18, 2024          | (Flyer p. 14)    |
| with Mike Hogan                                | August 15-17, 2025          |                  |
| Chase the Chile                                | August 30-September 1, 2024 | (Flyer p. 21)    |
| 43 <sup>rd</sup> NM State Round Dance Festival | September 6-8, 2024         | (Flyer p. 22)    |
| 3 <sup>rd</sup> Scootin' Into Autumn           | September 27-29, 2024       | (Flyer p. 24-25) |
| Veteran's Day Dance                            | November 2, 2024            | (Flyer p. 27)    |
| Toys for Tots Dance                            | December 7, 2024            | (Flyer p. 30)    |
| Southwest Super Plus                           | February 14-16, 2025        | (Flyer p. 31)    |