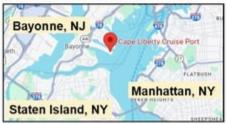

#### Full Itinerary

| Day;<br>Date | Port                                                       | Arrival  | Departure | Possible<br>Dance<br>Sessions |
|--------------|------------------------------------------------------------|----------|-----------|-------------------------------|
| 1; 8/29      | Cape Liberty,<br>4 Port Terminal Blvd, Bayonne, New Jersey |          | 4:00 pm   | Evening                       |
| 2; 8/30      | Cruising (at sea); dancing                                 |          |           | Multiple                      |
| 3; 8/31      | Boston, Massachusetts                                      | 8:00 am  | 6:00 pm   | Multiple                      |
| 4; 9/1       | Portland, Maine                                            | 8:00 am  | 6:00 pm   | Multiple                      |
| 5; 9/2       | Saint John, New Brunswick                                  | 11:00 am |           | Multiple                      |
| 6; 9/3       | Saint John, New Brunswick                                  |          | 10:45 pm  | Multiple                      |
| 7; 9/4       | Cruising (at sea); dancing                                 |          |           | Multiple                      |
| 8; 9/5       | Halifax, Nova Scotia                                       | 8:00 am  | 6:00 pm   | Multiple                      |
| 9; 9/6       | Cruising (at sea); dancing                                 |          |           | Multiple                      |
| 10; 9/7      | Cape Liberty,<br>4 Port Terminal Blvd, Bayonne, New Jersey | 7:00 am  |           |                               |

#### Where's the Port?

Ship:

Liberty of the Seas