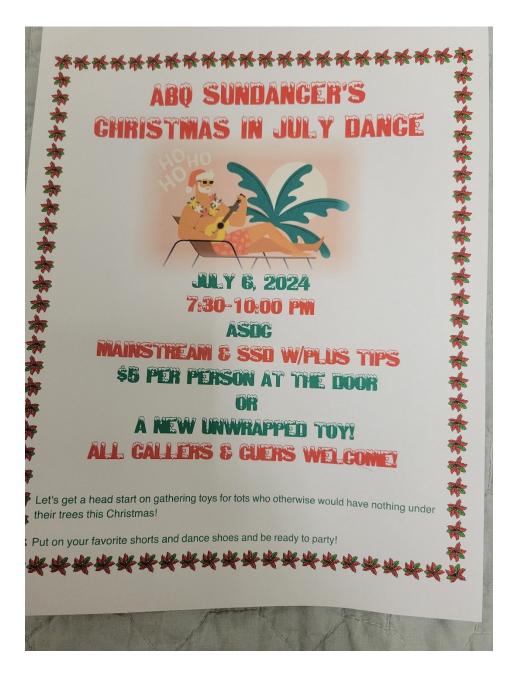

### **Special Dances at the ASDC**

| Summer Sounds                                  | June 7-9, 2024              | (Flyer p. 12)    |
|------------------------------------------------|-----------------------------|------------------|
| Christmas In July Dance                        | July 6, 2024                | (Flyer p. 15)    |
| Hot August Nights                              |                             |                  |
| with Tony Oxendine                             | August 16-18, 2024          | (Flyer p. 14)    |
| with Mike Hogan                                | August 15-17, 2025          |                  |
| Chase the Chile                                | August 30-September 1, 2024 | (Flyer p. 21)    |
| 43 <sup>rd</sup> NM State Round Dance Festival | September 6-8, 2024         | (Flyer p. 22)    |
| 3 <sup>rd</sup> Scootin' Into Autumn           | September 27-29, 2024       | (Flyer p. 24-25) |
| Veteran's Day Dance                            | November 2, 2024            | (Flyer p. 27)    |
| Toys for Tots Dance                            | December 7, 2024            | (Flyer p. 30)    |
| Southwest Super Plus                           | February 14-16, 2025        | (Flyer p. 31)    |