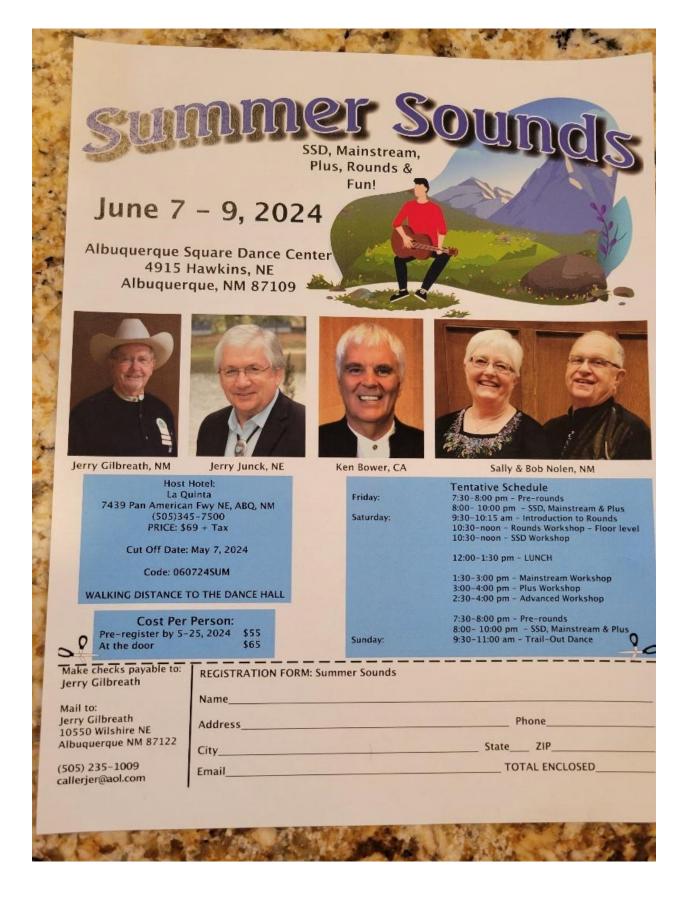

### **Special Dances at the ASDC**

| Summer Sounds                                  | June 7-9, 2024              | (Flyer p. 12)    |
|------------------------------------------------|-----------------------------|------------------|
| Christmas In July Dance                        | July 6, 2024                | (Flyer p. 15)    |
| Hot August Nights                              |                             |                  |
| with Tony Oxendine                             | August 16-18, 2024          | (Flyer p. 14)    |
| with Mike Hogan                                | August 15-17, 2025          |                  |
| Chase the Chile                                | August 30-September 1, 2024 | (Flyer p. 21)    |
| 43 <sup>rd</sup> NM State Round Dance Festival | September 6-8, 2024         | (Flyer p. 22)    |
| 3 <sup>rd</sup> Scootin' Into Autumn           | September 27-29, 2024       | (Flyer p. 24-25) |
| Veteran's Day Dance                            | November 2, 2024            | (Flyer p. 27)    |
| Toys for Tots Dance                            | December 7, 2024            | (Flyer p. 30)    |
| Southwest Super Plus                           | February 14-16, 2025        | (Flyer p. 31)    |