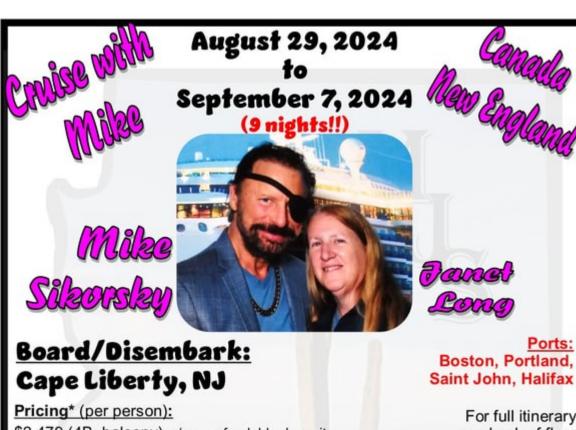

#### Message from Mike Sikorsky:

Our original 2024 Square Dance Cruise was canceled by Royal Caribbean.

The NEW 2024 Square Dance Cruise that Mike Sikorsky is doing is going to Canada and New England on the Liberty of the Seas <u>http://arizonacaller.weebly.com/cruise-with-mike.html</u> (Flyer p. 17-18).

\$2,479 (4B, balcony) w/non-refundable deposit \$2,704 (4B balcony) w/refundable deposit \$1,483 (4N, outside [window]) w/non-refundable deposit \$1,596 (4N, outside [window]) w/refundable deposit \$1,083 (2V, interior) w/non-refundable deposit \$1,021 (4V, interior) w/refundable deposit

\*All prices (rates) listed are based on double occupancy and include all taxes and fees (including dance fee). NOTE: The rates are not a group rate, so are based on availability and subject to change, almost by the second.

To book your cruise and for full information contact:

#### Jayne Marin

Cruise Holidays of Upland P.O. Box 2050 Upland, CA 91785

Email: cruisevalues@yahoo.com Phone: 800-873-6033 (CA - 1001140-40)

Boston, Portland, Saint John, Halifax

> For full itinerary see back of flyer