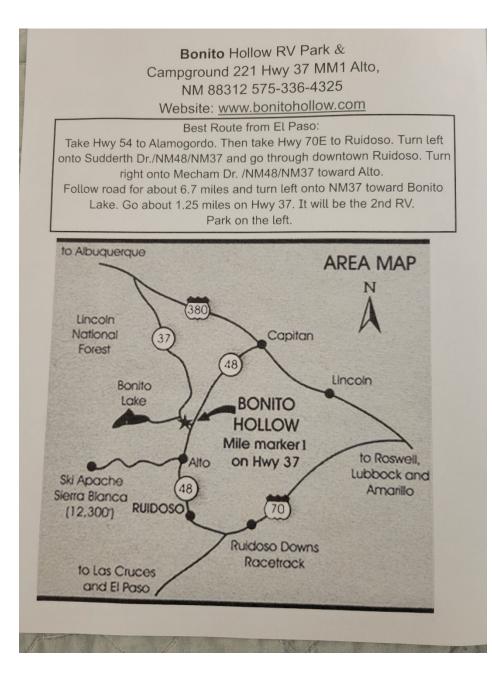

## FUTURE and OUT OF STATE EVENTS:

| New Mexico                             |                 |                                                                         |                  |
|----------------------------------------|-----------------|-------------------------------------------------------------------------|------------------|
| 75 <sup>th</sup> NMSRDA State Festival | Roswell, NM     | May 3-5, 2024                                                           | (Flyer p. 11)    |
| The Red River Community House          | Red River, NM   | July 13, 15, 16, 2024<br>July 27, 29, 30, 2024<br>August 8, 9, 10, 2024 | (Flyer p. 16)    |
| S'More Fun Dance & Camping             | Bonito Hollow,  | NM Aug. 19-26, 2024                                                     | (Flyer p. 19-20) |
| Out of State                           |                 |                                                                         |                  |
| California:                            |                 |                                                                         |                  |
| Bakersfield Fiesta                     | Bakersfield, CA | November 8-9, 2024                                                      | (Flyer p. 27)    |
|                                        |                 |                                                                         |                  |
| Colorado:                              |                 |                                                                         |                  |
| Colorado State Square Dance Associat   |                 |                                                                         | (Flyer p. 21)    |
| 55 <sup>th</sup> Peach Promenade       |                 | , CO Aug. 23-24, 2024                                                   | (Flyer p. 21)    |
| Cornucopia Jamboree                    | Cortez, CO      | October 25-27, 2024                                                     | (Flyer p. 25-26) |
| Nevada:                                |                 |                                                                         |                  |
| Silver State Festival                  | Dono NV         | May 0 2024                                                              | $(\Gamma)$       |
| Silver State Festival                  | Reno, NV        | May 9, 2024                                                             | (Flyer p. 14)    |
| Texas:                                 |                 |                                                                         |                  |
| Texas State Federation of Square and   | Round Dancers   |                                                                         |                  |
| Lubbuck Advanced Weekend               | Lubbuck, TX     | August 9-11, 2024                                                       | (Flyer p. 14)    |
| https://texpacc.com/                   | Paris, TX       | October TBA, 2024                                                       | (,               |
|                                        |                 | 2010/001 10/19/2021                                                     |                  |