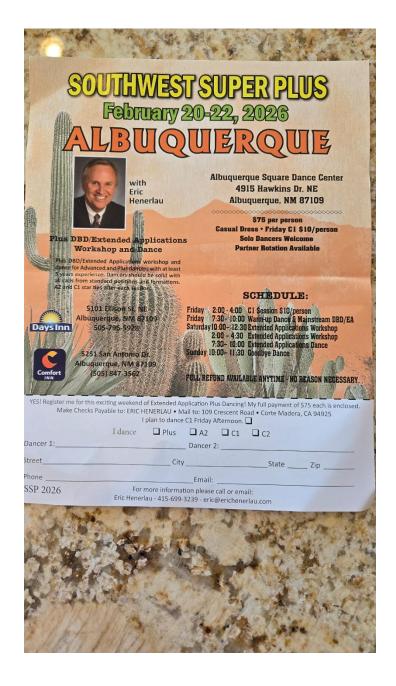

Veteran's Dance November 1, 2025 (Flyer p. 29)

Pat Carnathan November 14-15, 2025

Jingle Bell Rock WeekendDecember 5-7, 2025(Flyer p. 31-32)SW Super PlusFebruary 20-22, 2026(Flyer p. 35)