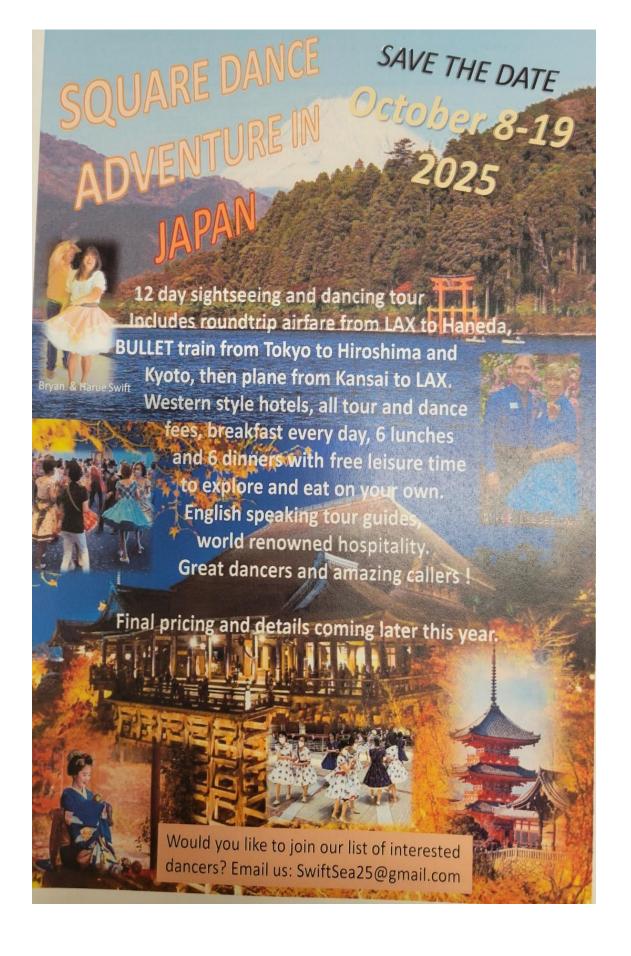

**50**<sup>th</sup> **Tennessee S&R Convention** Gatlinburg, TN TBA, 2025 (See website:

www.tnsquaredance.org)

Square Dance Adventure Tokyo, Japan October 8-19, 2025 (Flyer p. 25)

**Top of The Line S & R Cruise** Mexico February 8-15, 2026